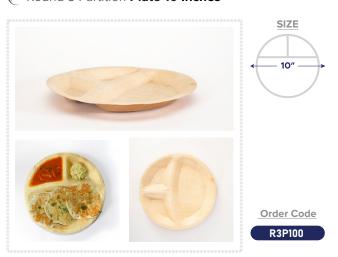

#### Round 3 Partition Plate 10 Inches

Partition plates can be used for parti-coloured food presentation and food servings. Masala Dosa with Combi of Chutney and Sambar, Roti with Curry, Rice items with Gravy