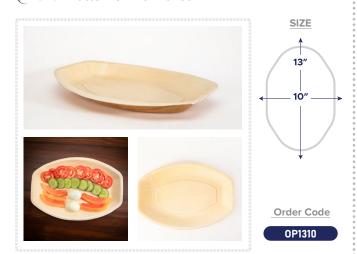

#### Oval Platter 13 x 10 Inches

How about the lovely chicken, which can fit just right on this large device. Suited for Chicken Ghee roast, Big meals and Starters