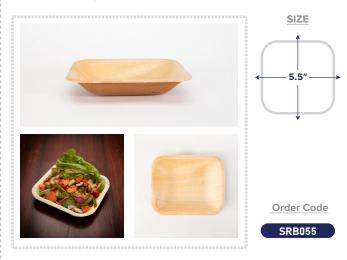

#### Square Deep Bowl 5.5 Inches

These bowls are suited for hot and cold food and are awesome for serving dishes like soups, fruit salads and corn flakes with milk