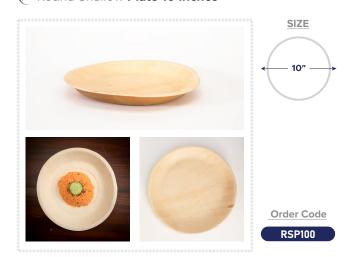

#### Round Regular Plate 10 Inches

Your perfect supper partner, specially crafted to carry all that you need for a delicious lunch. Suited for Dosa, Dinner