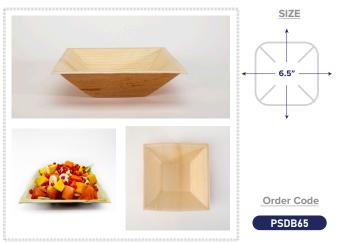

#### Pyramid Shallow Deep **Bowl 6.5 inches x 6.5 Inches**

■ That perfect hot soup holder you always wanted.
Suited for Noodles, Fruit Bowl