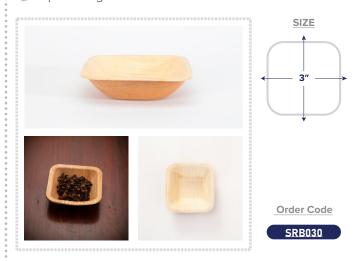

#### Square Regular Bowl 3 Inches

SIZE

Order Code

RSB050

Absolute for food servings(Chutneys,jam,and mayo) and travel friendly. Suited for Jam, Mayo