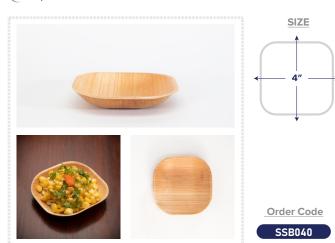

#### Square Shallow Bowl 4 Inches

Your evening dry fruits holder!.

Suited for Dry Fruits, Carrot Halwa, Desserts