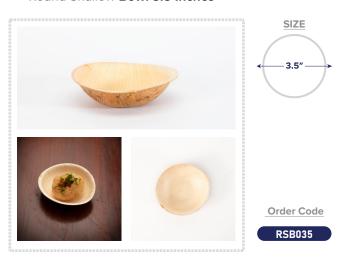

#### Round Shallow **Bowl 3.5 Inches**

■ That amazing panipuri bowl for the khatta-meetha time.
Suited for Pani Puri - Golgappa, Pudding, Lentils