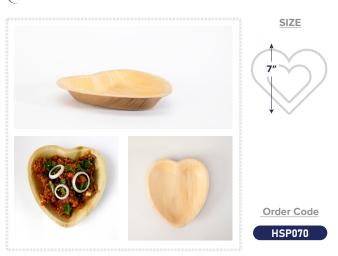

#### Heart Shallow Plate 7 Inches

Perfect partner for those lovely occassions brining out the emotions in you. Suited for Cake & Chips, Chilli chicken, Tikkas, Cutlets