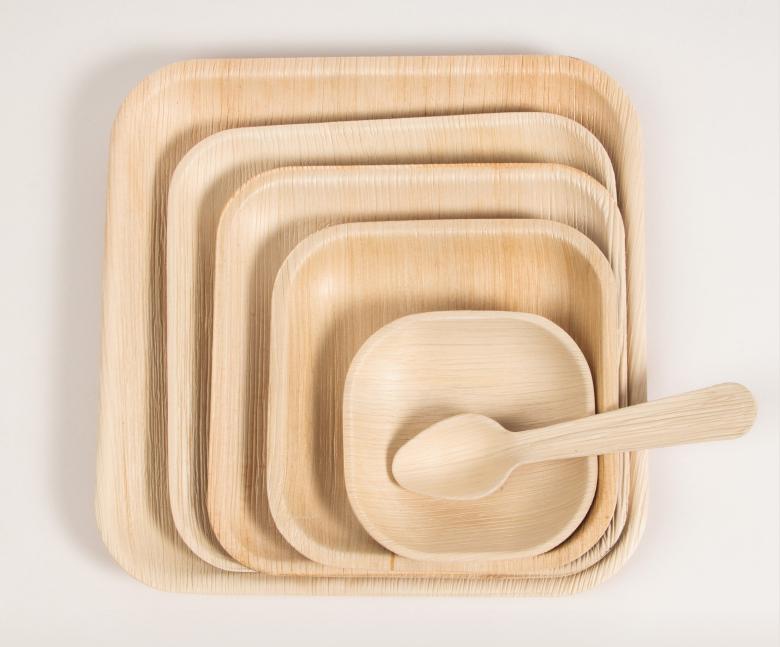

#### IDEAL Products

| Bowls of life    | 4-6<br>- |
|------------------|----------|
| Dinner Disks     | 7-8      |
| Square Fare      | 9-10     |
| Rapid Rectangles | 11       |
| Tasty Shapes     | 12-13    |

## Bowls in shapes

#### An array of areca leaf bowls