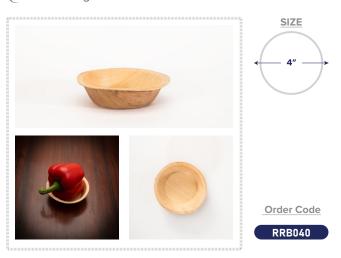

#### Round Regular Bowl 4 Inches

Sprouts in this magnificial Good for health and for Nature.
Suited for Yoghurt, Dal, Sprouts