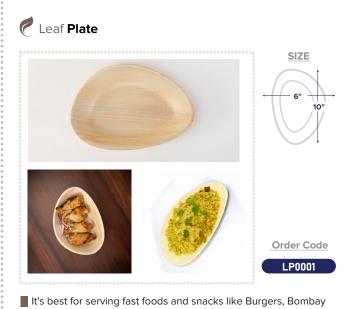

#### Round Regular Plate 6 Inches

SIZE

**Order Code** RRP060

■ That snacks time partner right for your diet! This unique cutlery holds enough to make you happy but not overwhelm you. Suited for Snacks