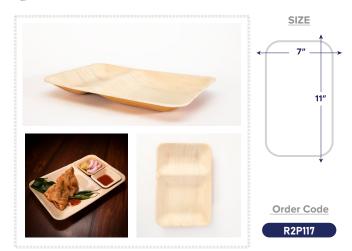

#### Rectangle 2 Partition Plate 11 x 7 Inches

Excellent for serving starters and appetizers. Suited for Breakfast, Snacks, Dry items, Starters