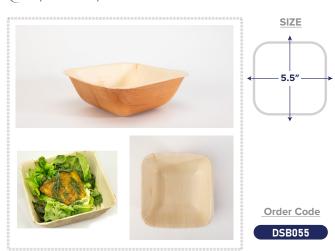

#### Square Deep Bowl 5.5 Inches

These bowls are suited for hot and cold food and are awesome for serving dishes like soups, fruit salads and corn flakes with milk