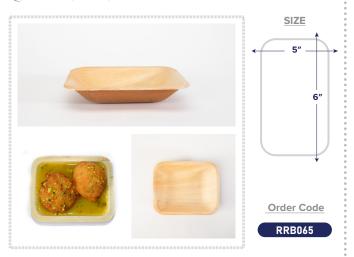

#### Rectangle Regular **Bowl 6 inches x 5 Inches**

■ Unique shaped bowl could be used to serve salads and cut fruits.

Suited for Fruit Bowl, Soups, Noodles and Suits for Starters