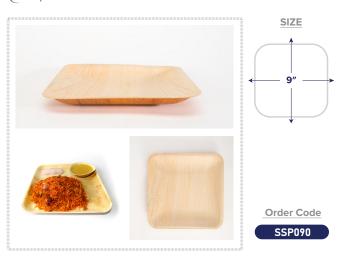

#### Square Regular Plate 10 Inches

Just for that bit of extra space on your plate.

Suited for Biriyani, Pulav and Rice dishes