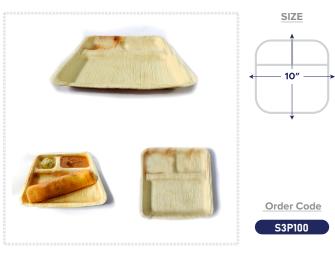

#### Square Regular Plate 10 Inches

Just for that bit of extra space on your plate.

Suited for Biriyani, Pulav and Rice dishes