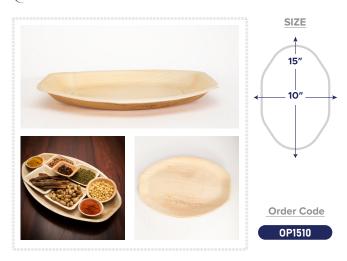

#### Oval Platter 15 X 10 Inches

■ Turkey and this platter, you just cant get your eyes off it. Tandoori Chicken, Veg Platters