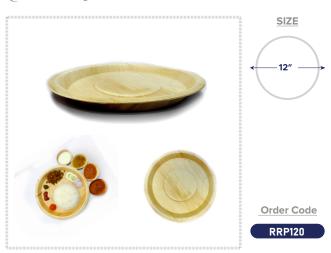

#### Round 4 partition Plate 12 Inches

Splendid plates for all house and company parties, great plate to serve profusion food. Full meal serve plate with Partitions