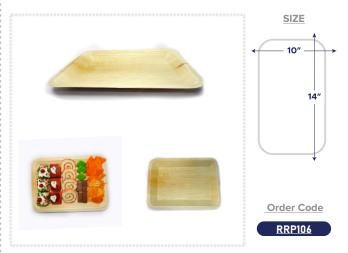

#### Rectangle Regular Plate 14 x 10 Inches

■ This unique rectangle plate can be used to serve vegetable sizzlers, tandoori's, holds good for weddings and birthday parties. Suited for serve dishes, Grilled platters