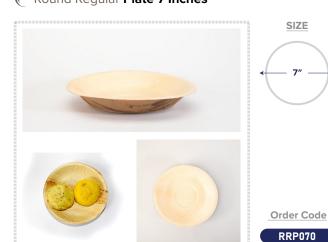

#### Round Regular Plate 7 Inches

■ The right cutlery to serve aromatic Kesari bath and upma with a spoon of ghee. Suited for Kababs, Thick Gravies, Desserts