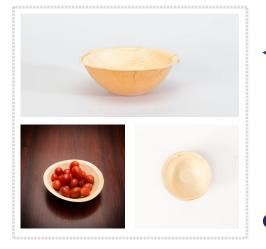

#### Round Shallow Bowl 5 Inches

Jamun khher ya phirni,isi bowl main hai bharni. **Suited for** Dumplings, Kheer, Deserts, Lentils