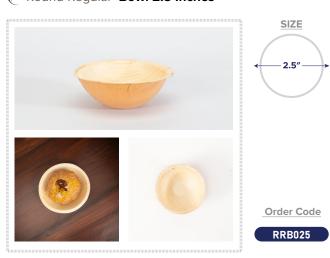

#### Round Regular Bowl 2.5 Inches

These tiny cups are best fit for chutneys or pickles to jams or sauces. Suited for Jam, Sauces, Pickles