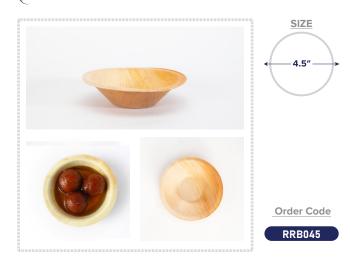

#### Round Regular Bowl 4.5 Inches

Perfect for distributing God's offering, the prasadam.Suited for Dumplings , Curry bowl