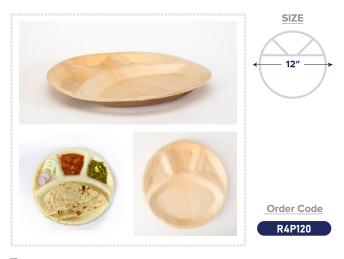

#### Round 4 partition Plate 12 Inches

Splendid plates for all house and company parties, great plate to serve profusion food. Full meal serve plate with Partitions