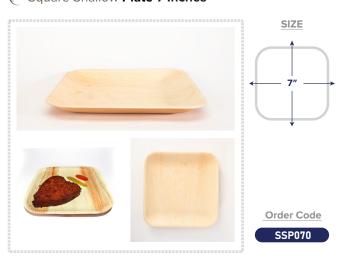

#### Square Shallow Plate 7 Inches

That sandwitch slides in smooth in these square outfits.
Suited for Onion Pakoda, Medu Vada