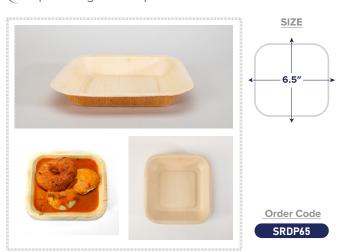

#### Square Regular Deep Plate 6.5 Inches

Mexican Tacos or Indian chaats... this one size fits all.
Suited for Tricolor Pasta, Mexican Tacos, Idli and Vada dip