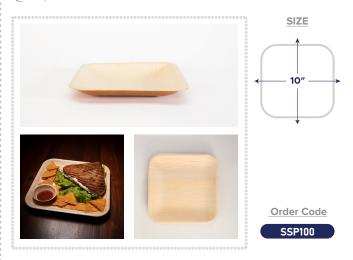

#### Square shallow Plate 10 inches

Looks perfect, feel perfect and holds perfect.Suited for Burger, Sandwich, fries, Biriyani