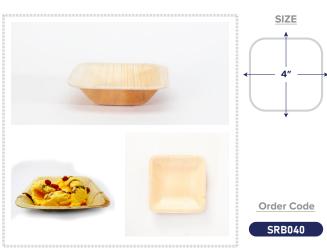

#### Square Regular Bowl 4 Inches

Classic food serve with salads and delectable single serve deserts. Suited for Ice creams, Deserts