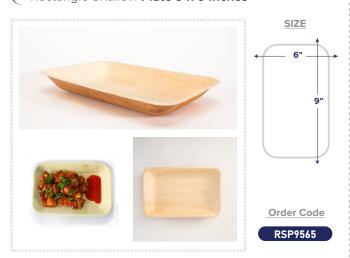

#### Rectangle Shallow Plate 9 x 6 Inches

Perfect plate to have starters, snacks. Suited for All kind of Appetizers