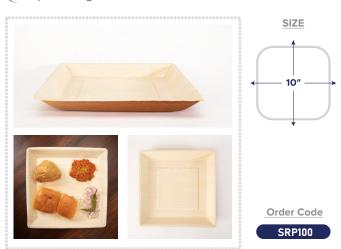

#### Square shallow Plate 10 inches

Looks perfect, feel perfect and holds perfect.Suited for Burger, Sandwich, fries, Biriyani