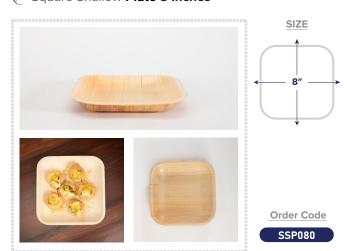

#### Square Shallow Plate 9 Inches

Continental cusader, the perfect match for all occasions. Aloo, mooli or gobi, paratha with curd an pickle, makes this plate beautiful like a wishtle. **Suited for** Continental cusader, Paratas