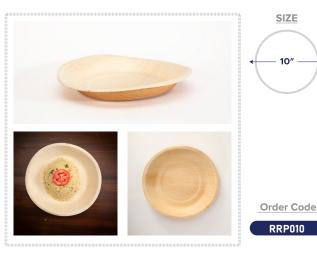

#### Round Shallow Plate 10 Inches

■ The perfect partner with the right fit for all that wonderful mouthwatering pizza!. **Suited for** Biriyani, Pulav and Rice dishes