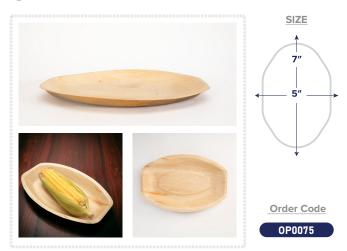

#### Oval Platter 7 X 5 Inches

Wonderful for those beautifully sliced salad platter. **Suited for** Salads, Dry dishes like Manchurians