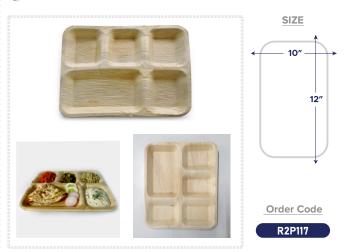

#### Rectangle 5 Partition Plate 12 x 10 Inches

Splendid plates for all house and company parties, great plate to serve profusion food. Full meal serve plate with Partitions